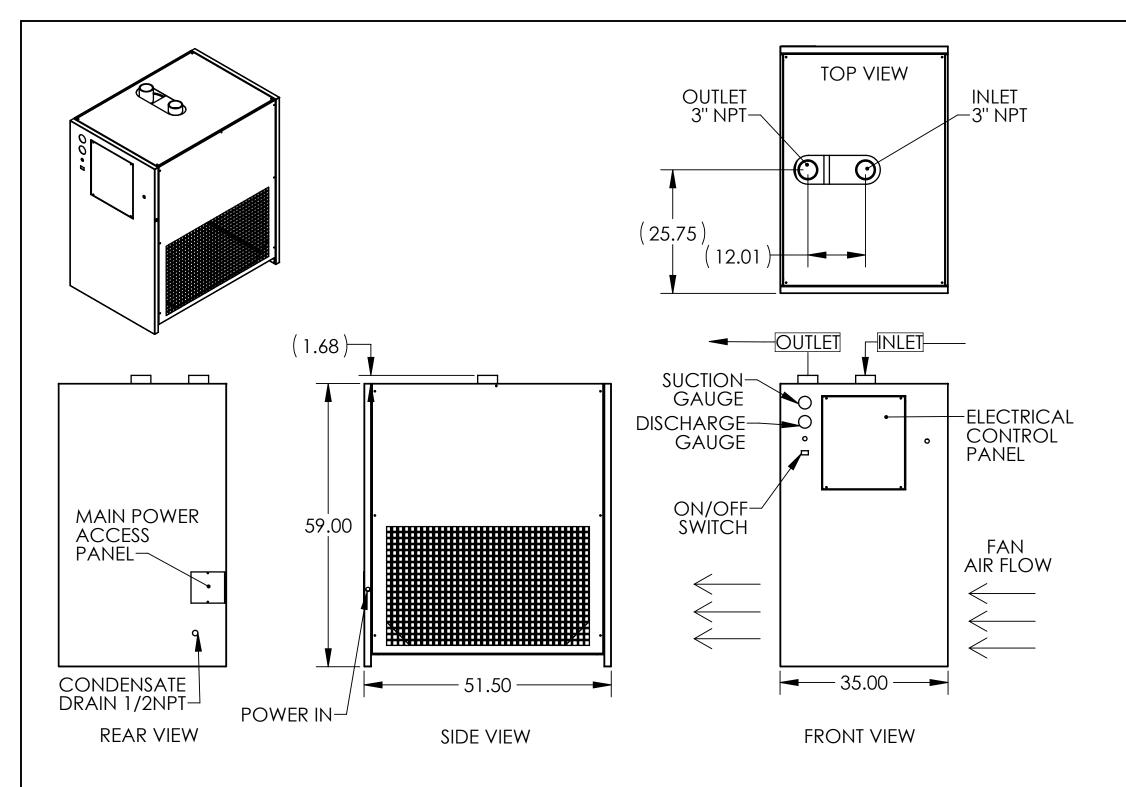

| MODEL                         | UA1200A-4       | UA1200A-5       |  |  |
|-------------------------------|-----------------|-----------------|--|--|
| VOLTAGE                       | 460VAC-3PH-60HZ | 575VAC-3PH-60HZ |  |  |
| VOLTAGE RANGE                 | 414-506         | 483-667         |  |  |
| RLA                           | 10              | 10              |  |  |
| LRA                           | 52              | 52              |  |  |
| MIN. CIRCUIT AMP              | 14              | 14              |  |  |
| MAX. FUSE SIZE                | 20              | 20              |  |  |
| MAX. INLET AIR<br>TEMP - F    | 110             | 110             |  |  |
| MIN/MAX AMBIENT<br>TEMP - F   | 45/110          | 45/110          |  |  |
| REF. SYSTEM<br>DESIGN - PSIG  | 181/450         | 181/450         |  |  |
| SUCTION /<br>DISCHARGE - PSIG | 70/225          | 70/225          |  |  |
| REF. COMPRESSOR<br>HP         | 6               | 6               |  |  |
| REFRIGERANT TYPE              | R404A           | R404A           |  |  |
| REFRIGERANT<br>CHARGE         | 9 LBS           | 9 LBS           |  |  |
| MAX AIR PRESSURE<br>- PSIG    | 232             | 232             |  |  |
| INLET / OUTLET<br>PORT - NPT  | 3" NPT          | 3" NPT          |  |  |

226A COMMERCE ST, BROOMFIELD, CO 80020

REV

NOTES:

CONDENSER TYPE - AIR-COOLED WEIGHT - 855 LBS

ling 1200 scfm

| _                                                                                                                                                                                          |                                                                                                                                                                                                                                                                                                                                                                                      |       |        |      |           |
|--------------------------------------------------------------------------------------------------------------------------------------------------------------------------------------------|--------------------------------------------------------------------------------------------------------------------------------------------------------------------------------------------------------------------------------------------------------------------------------------------------------------------------------------------------------------------------------------|-------|--------|------|-----------|
| CONFIDENTIAL: This drawing and its contents are the proprietary and confidential information of Altec Industries, Inc. and are not to be reproduced, copied or publicly disclosed. If this |                                                                                                                                                                                                                                                                                                                                                                                      | SCALE | WEIGHT | SIZE | NUMBER    |
| SHEET 1 OF                                                                                                                                                                                 | drawing is provided to someone outside Altec, it is done so for the limited purpose of assisting that recipient with a technical or product issue. In receiving this drawing, the recipient agrees to maintain it in confidence and not to use it beyond the purpose previously stated. Recipient agrees not to reproduce, copy, or publicly disclose this drawing and its contents. | 1:20  | 240.0  | 2    | UA1200A-X |